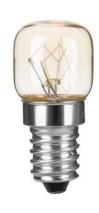

## DATA SHEET

| Product code                      | UT-S25E14      |
|-----------------------------------|----------------|
| Classification                    | Heat Resistant |
| Wattage [W]                       | 25             |
| Lumens [lm]                       | 125            |
| Cap / Base                        | E14            |
| Beam angle [°]                    | 360            |
| Rated life [h]                    | 1000           |
| Rated number of switching cycles  | ≥ 8000         |
| Operating temperature [°C]        | -20+300        |
| Dimmable                          | Dimmable       |
| Overall length [mm]               | 57             |
| Diameter [mm]                     | 25             |
| Colour temperature [Kelvin]       | 2200           |
| Colour type                       | Warm White     |
| Rated colour rendering index [Ra] | 100            |
| Voltage [V]                       | 220240         |
| Operating frequency [Hz]          | 5060           |
| Power factor                      | 1              |
| Energy efficiency class           | G              |