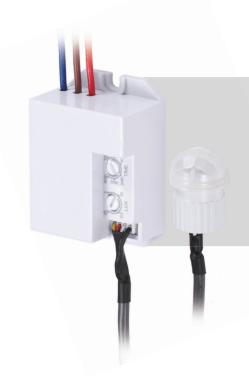

## UT-MS114WH

| Product code [White]             | UT-MS114WH                                           |  |
|----------------------------------|------------------------------------------------------|--|
| Classification                   | Infrared Motion Sensor                               |  |
| Control chip made in             | USA                                                  |  |
| Power source [V/AC]              | 220240                                               |  |
| Operating frequency [Hz]         | 5060                                                 |  |
| Rated number of switching cycles | ≥ 100000                                             |  |
| Ambient light [Lux]              | 3/2000 (choice)                                      |  |
| Time delay                       | 10s, 30s, 90s, 3min,<br>5min, 8min (choice)          |  |
| Rated load [W]                   | Incandescent lamps ( $\cos \varphi = 1$ ): max. 800  |  |
|                                  | Flourescent lamps ( $\cos \varphi = 0.5$ ): max. 200 |  |
| Detection range [°]              | 120/360                                              |  |
| Detection distance [m]           | max. Ø 6/8 (choice, < 24°C)                          |  |
| Working temperature [°C]         | - 20+40                                              |  |
| Working humidity [%RH]           | < 93                                                 |  |
| Power consumption [W]            | approx. 0,5                                          |  |
| Installation height [m]          | wall: 1,8-2,5                                        |  |
|                                  | ceiling: 2,2-4                                       |  |
| Detection moving speed [km/h]    | 2,2-5,4                                              |  |
| IP rating                        | IP20                                                 |  |
| Electric shock protection        | Class II                                             |  |
| Mounting                         | Recessed                                             |  |
| UV-proof body                    | ✓                                                    |  |
|                                  |                                                      |  |