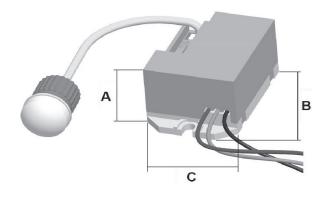

| Dimension [mm] |      |
|----------------|------|
| A              | 25,5 |
| В              | 55,4 |
| С              | 36,8 |