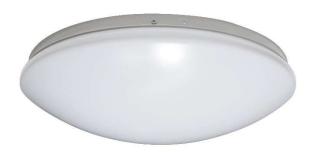

## DATA SHEET

| Product code                             | UT-LEDL1445P    |
|------------------------------------------|-----------------|
| Voltage [V]                              | 220240          |
| Wattage [W]                              | 17              |
| Lumen [lm]                               | 1445            |
| Color temperature [Kelvin]               | 4000            |
| Operating frequency [Hz]                 | 5060            |
| Current [mA]                             | 70              |
| Rated life [h]                           | 25000           |
| Rated number of switching cycle          | ≥ 12500         |
| Nominal beam angle [°]                   | 120             |
| Power factor                             | 0,9             |
| Rated color rendering index [Ra]         | 80              |
| Dimmable                                 | Non-dimmable    |
| Mounting type                            | Surface mounted |
| Lumen maintenance at 25000hrs [%]        | 70              |
| Warranty period                          | 2 years         |
| Dimensions [mm]                          | ø315 x 80       |
| Operating temperature [°]                | -20+40          |
| Protection degree [IEP protection class] | Class I         |
| IP rating                                | IP20            |
| Energy efficiency class                  | F               |