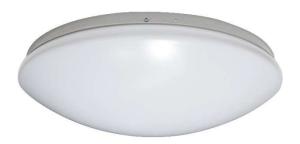

## DATA SHEET

| Product code                             | UT-LEDL1105P    |
|------------------------------------------|-----------------|
| Voltage [V]                              | 220240          |
| Wattage [W]                              | 13              |
| Lumen [lm]                               | 1105            |
| Color temperature [Kelvin]               | 4000            |
| Operating frequency [Hz]                 | 5060            |
| Current [mA]                             | 70              |
| Rated life [h]                           | 25000           |
| Rated number of switching cycle          | ≥ 12500         |
| Nominal beam angle [°]                   | 120             |
| Power factor                             | 0,9             |
| Rated color rendering index [Ra]         | 80              |
| Dimmable                                 | Non-dimmable    |
| Mounting type                            | Surface mounted |
| Lumen maintenance at 25000hrs [%]        | 70              |
| Warranty period                          | 2 years         |
| Dimensions [mm]                          | ø245 x 70       |
| Operating temperature [°]                | -20+40          |
| Protection degree [IEP protection class] | Class I         |
| IP rating                                | IP20            |
| Energy efficiency class                  | F               |